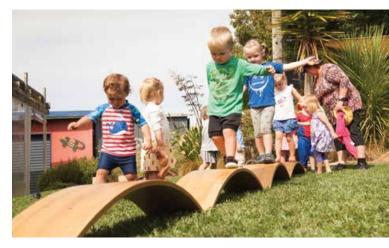

# Why Rock-it Boards?

These simple wooden balance boards are now widely used in Early Childhood Education throughout NZ.

"... the boards are a huge hit and are used in so many different ways: as bridges, slides, cradles, boats, and of course as balance equipment..."