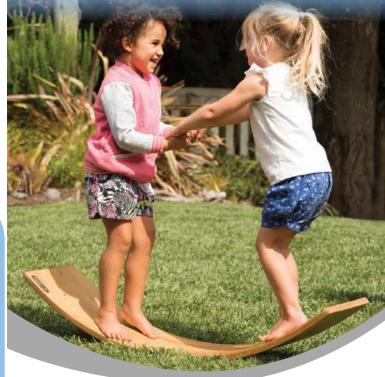

# Why Rock-it Boards?

These simple wooden balance boards are now widely used in Early Childhood Education throughout NZ.

#### Great for Body and Brain, the boards support:

- Open-ended & Cooperative play
- Creation and Construction
- Confidence and Joy in Movement
- Balance and Coordination
- Sensory integration
- Having FUN!