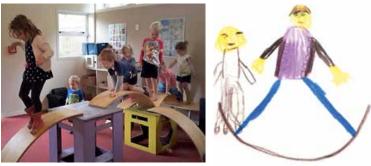

# What the teachers say...

"...the children knew intrinsically how to use the boards and have used them in so many ways. Best buy ever!"

### Karen Hubbard ABC Napier Central

"... Children from crawlers and toddlers through to 5 year olds find ways to challenge their balance and agility... they are so versatile...children and staff enjoy using them... we thoroughly recommend them to all early childhood services. A fabulous invention!"